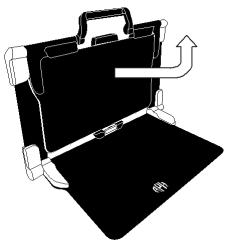

**2.** Unfold and lift the top panel until it is roughly parallel with the lower panel.

3. Hold your tablet with the screen facing you, ensuring the HumanWare logo is at the top. Carefully insert the top of your tablet into the slot and slide it forward until you reach the back end of the slot. Push the bottom part of the tablet down;