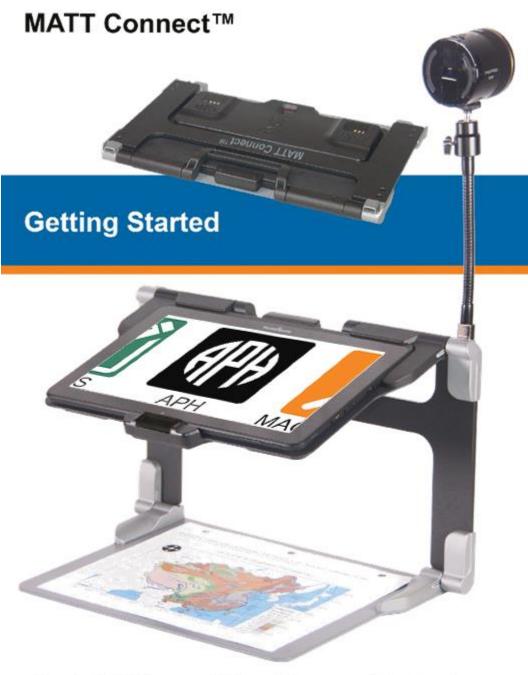

An APH / HumanWare Partnership Product.





## **Getting Started**

 On a flat, stable surface, hold your stand upright, ensuring the panel with the word "MATT Connect" faces toward the back. Hold the handle with one hand and unfold the lower panel with the other hand until it is flat on the table.



**2.** Unfold and lift the top panel until it is roughly parallel with the lower panel.



3. Hold your tablet with the screen facing you, ensuring the HumanWare logo is at the top. Carefully insert the top of your tablet into the slot and slide it forward until you reach the back end of the slot. Push the bottom part of the tablet down;



you will hear a *click* indicating that your tablet is locked into position.

4. Connect the power supply cable to the charging port and plug it into a