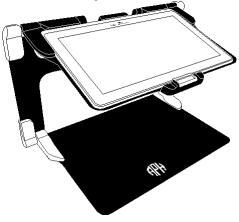

**2.** Unfold and lift the top panel until it is roughly parallel with the lower panel.

3. Hold your tablet with the screen facing you, ensuring the HumanWare logo is at the top. Carefully insert the top of your tablet into the slot and slide it forward until you reach the back end of the slot. Push the bottom part of the tablet down;

you will hear a *click* indicating that your tablet is locked into position.

4. Connect the power supply cable to the charging port and plug it into an outlet. The charging port is located on the right side of the tablet. Charge the battery to full capacity.