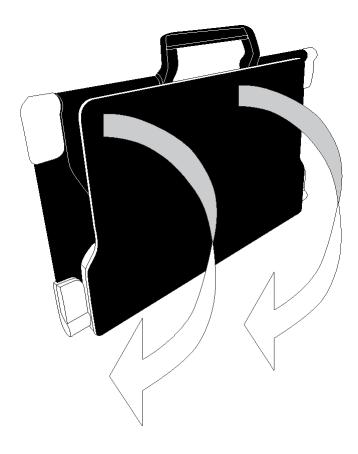

## **Getting Started**

 On a flat, stable surface, hold your stand upright, ensuring the panel with the word "MATT Connect" faces toward the back. Hold the handle with one hand and unfold the lower panel with the other hand until it is flat on the table.