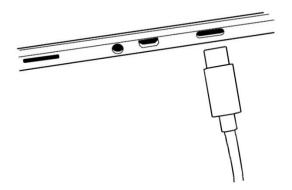

you will hear a *click* indicating that your tablet is locked into position.

4. Connect the power supply cable to the charging port and plug it into an outlet. The charging port is located on the right side of the tablet. Charge the battery to full capacity.

## **IMPORTANT**:

- Only use power adapter and cable supplied with MATT-Connect.
- Use caution while inserting the cable into the charging port.

5. Press and hold the power button, located on the bottom edge of the tablet, to power on your tablet. The APH and Android logos will appear on screen. Your tablet will take approximately 45 seconds to initialize.